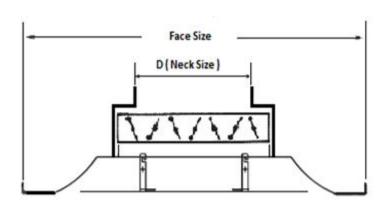

## PRODUCT DESCRIPTION

- Frame and diffuser plaque are extruded aluminum alloy and are polyester powder coated with a white finish.
- Frame thickness is 1.5 mm and diffuser plaque thickness is 2 mm.
- Diffuser plaque is removable for easy installation. It's held in place with four machine screws and spring steel clips which together center the plaque in the frame.
- The ceiling diffuser projects 3/16" from the mounting surface.
- The face size is 24 x 24 inch (600 x 600 mm), and neck (inlet) is available with different sizes.

## SPCD24-D SQUARE PLAQUE CEILING DIFFUSER WITH VOLUME CONTROL DAMPER

- The opposed blade damper section connects to the frame with screws and lever operated from the face of the unit.
- Standard finish white for the diffuser, Damper in black color.
  Painted under electrostatic polyester powder coated system.
  Other colors available on request. The polyester powder of highest quality are used to enhance the appearance of the units.
- Equalizing grid is provided as an option.
- Plenum box is an optional addition provided in order.
- Aluminum filter is an optional addition provided in order.