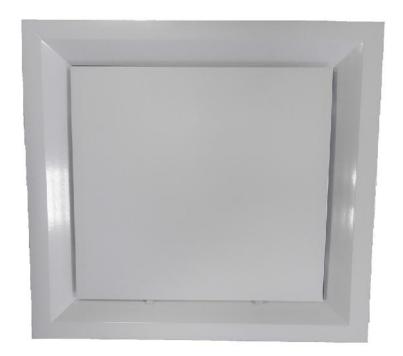

## SPCD24-D SQUARE PLAQUE CEILING DIFFUSER WITH VOLUME CONTROL DAMPER

## PRODUCT DESCRIPTION

- Frame and diffuser plaque are extruded aluminum alloy and are polyester powder coated with a white finish.
- Frame thickness is 1.5 mm and diffuser plaque thickness is 2 mm.
- Diffuser plaque is removable for easy installation. It's held in place with four machine screws and spring steel clips which together center the plaque in the frame.
- The ceiling diffuser projects 3/16" from the mounting surface.
- The face size is 24 x 24 inch (600 x 600 mm), and neck (inlet) is available with different sizes.